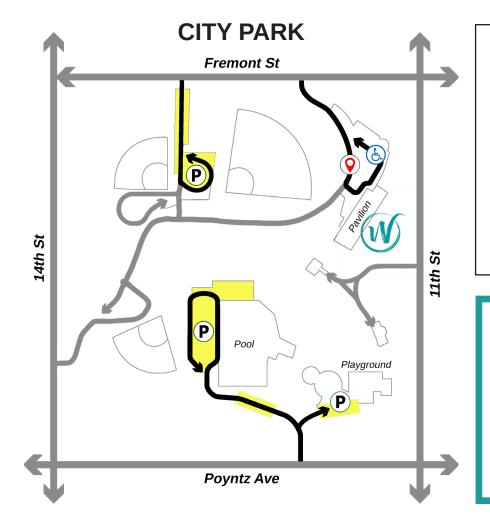

## THINGS TO KNOW:

Rain or shine!
[If rain, meet in the pavilion]

Bring a side dish to share.
[Meat, dessert, drinks provided]

Bring a chair, blanket or cushion. [Optional, for your comfort]

Handicap parking available. [See reverse side]

## **MAP LEGEND**

- (P) Recommended Parking
- (b) Handicap Accessibility
- Opposition
- Worship Service
  - Recommended Route